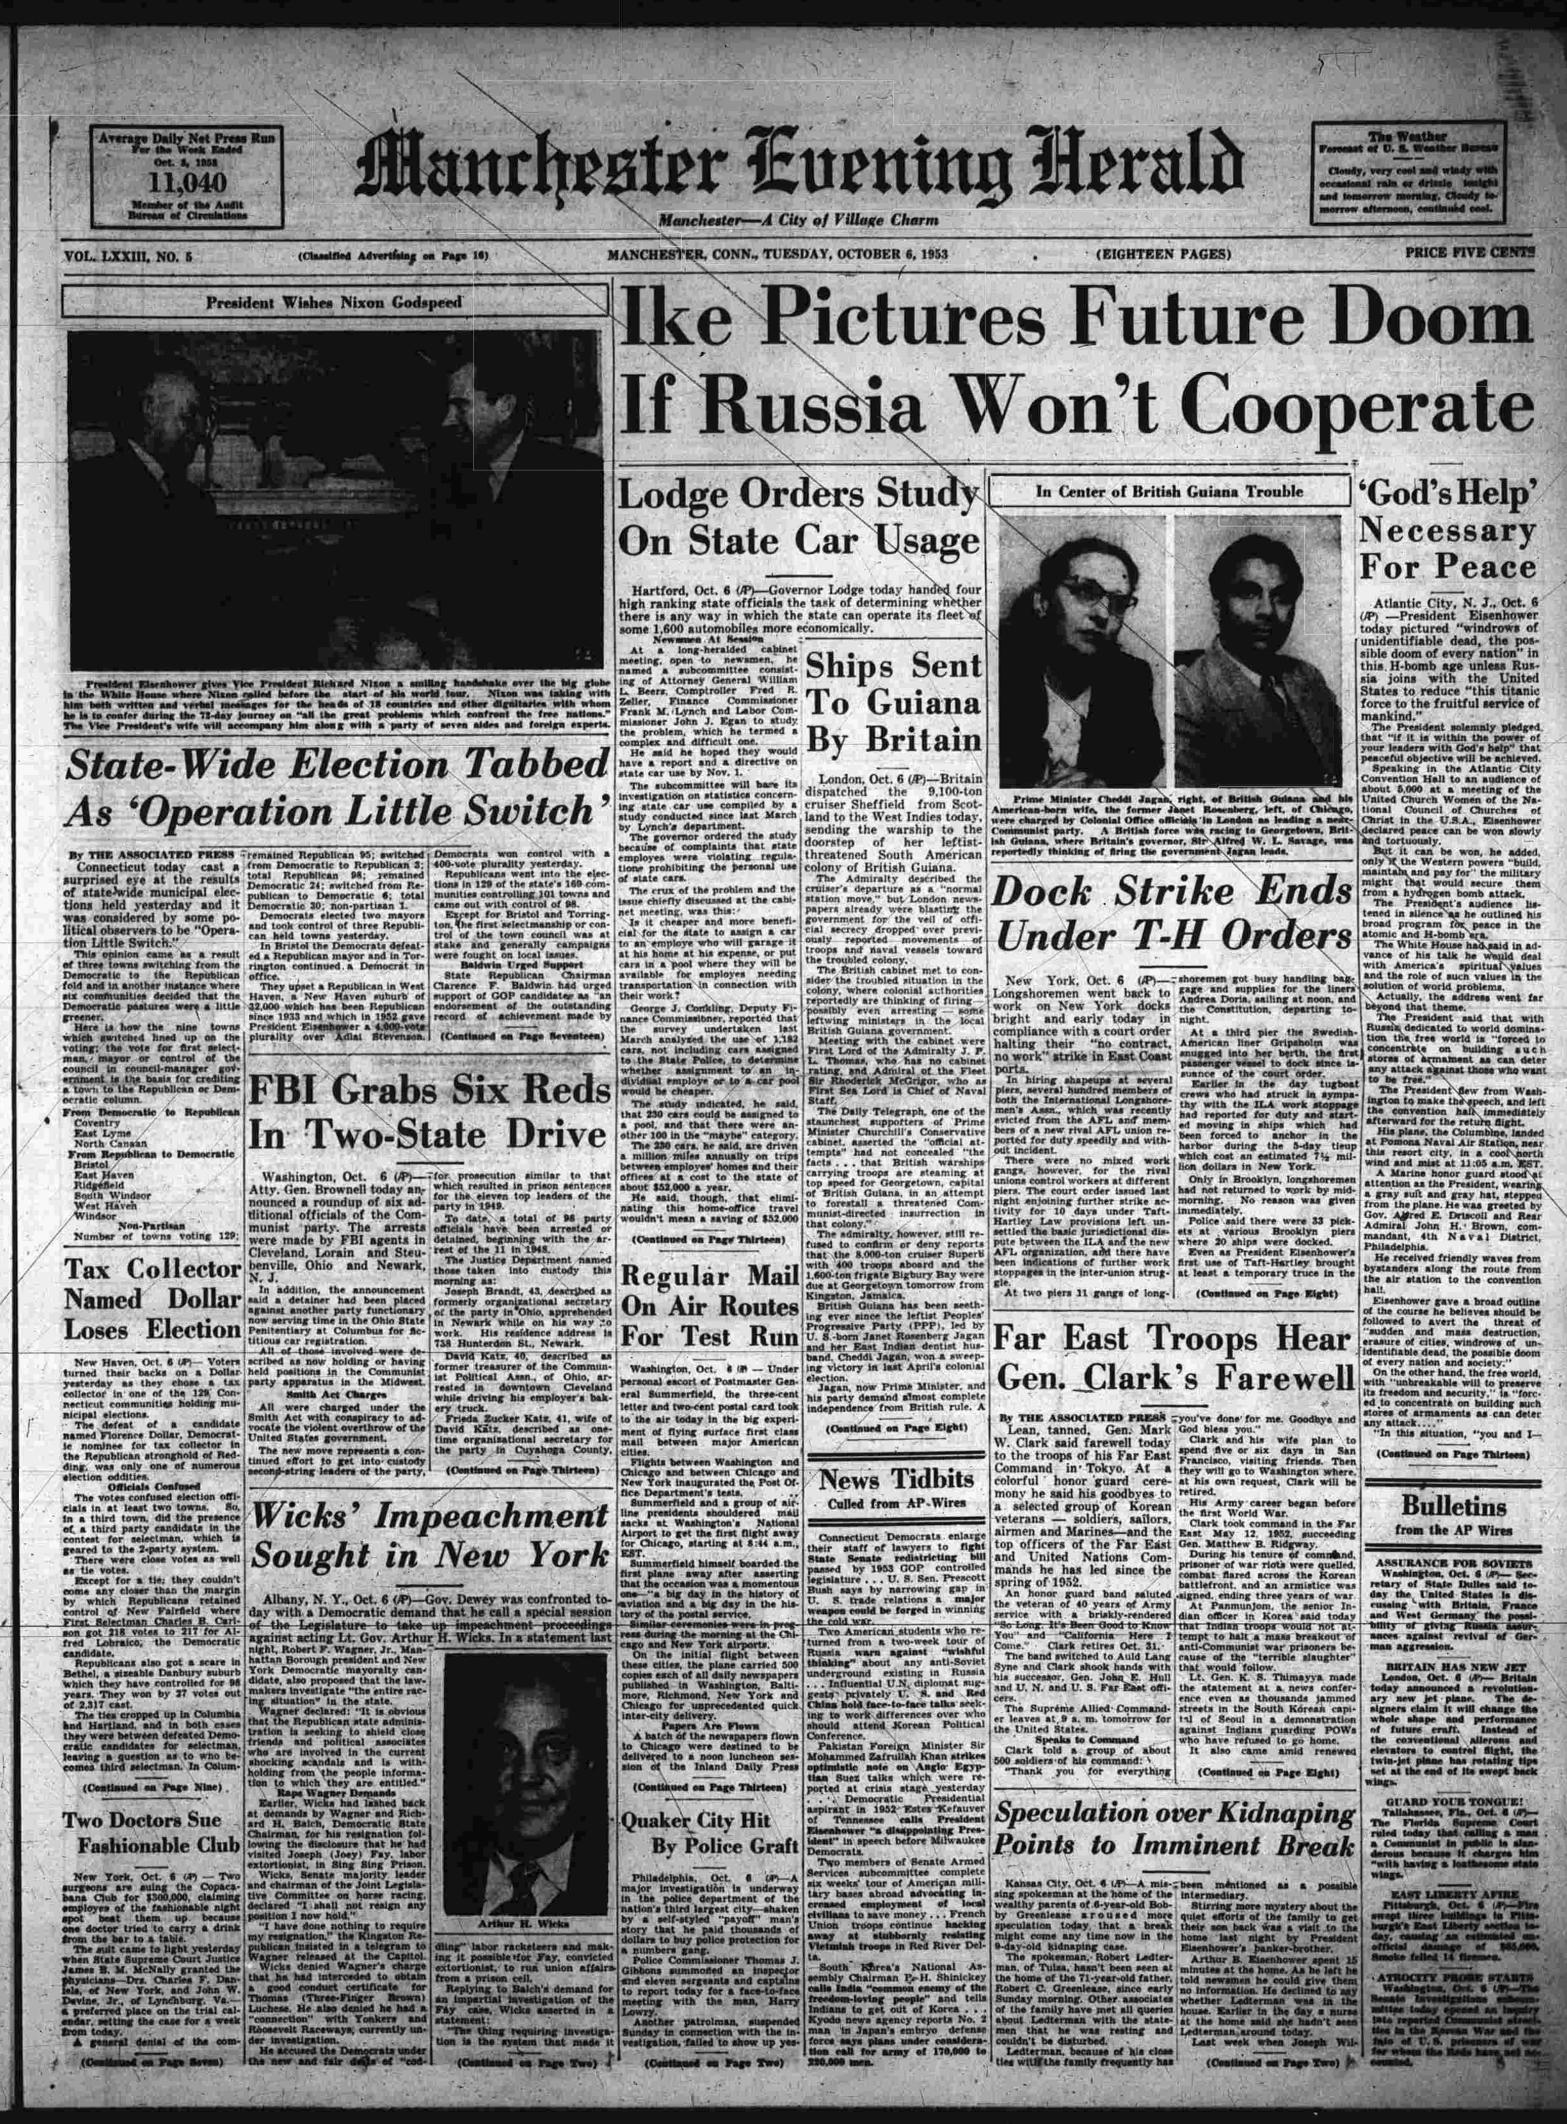

# Manchester Evening Herald

this, H-bomb age unless Rus sia joins with the United States to reduce "this titanic force to the fruitful service o

that "if it is within the power of your leaders with God's help" that penceful objective will be achieved. Speaking in the Atlantic City Convention Hall to an audience of

sional policies of CMS, and a board of businessmen and physicians supervises its administration, thus assuring a proper balance

These reports added official 5,000 names and faces. He proved Hose and Ladder Company 1 quarters have denied rumors that a new constitution recently grant-ed the colony has been withdrawn. This constitution widened the rewars of the colony has been withdrawn. This constitution widehed the powers of the colonial legislature. Little is known here about Mrs. Jagan's background but she and her husband are believed to have met in Chicago while he was studying dentistry there. Harton, 13 years at his job. Works his memory trick this way: When a customer comes to the vault room his mind recalls the box. The name comes by associa-tion. Harton, 13 years at his job. Clarence Dowd of 2 Pearl St. who has been a patient at the Man-chester Memorial Hospital, has been transferred to the Veterans' Hospital in Newington.

ernor's powera. Dispatches from Georgetown last night said an atmosphere of tenseness had enveloped the city wallta at Linian Touristic (P) — Edward Barton, custodian of safe deposit at Hale's store, Mrs. Lynette Angel police were on the alert to vaults at Union Trust Co., says promises a wide variety of home-