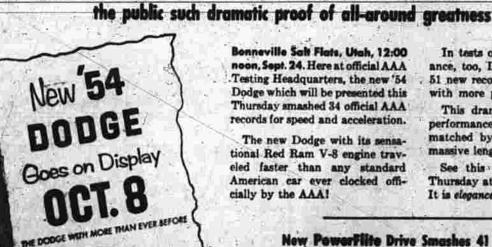

Bonneville Salt Flats, Utah, 12:00 noon, Sept. 24. Here at official AAA Testing Headquarters, the new '54 Dodge which will be presented this Thursday smashed 34 official AAA records for speed and acceleration.

34 New Performance Records! 51 New Endurance Records! Never before in history has a new car . . . even before Announcement Day . . . offered

New '54 Dodge V-8 setting records for cars from 183- to 305-cubic-inch angine displacement ( Includes majority of stock Américan cors)

The new Dodge with its sensational Red Ram V-8 engine traveled faster than any standard American car ever clocked officially by the AAA!

ance, too, Dodge has already set 51 new records as this is written, with more piling up every hour. This dramatic achievement in performance and endurance is matched by new elegance, more massive length and flashing style. See this new '54 Dodge this Thursday at your Dodge dealer's. It is elegance in action!