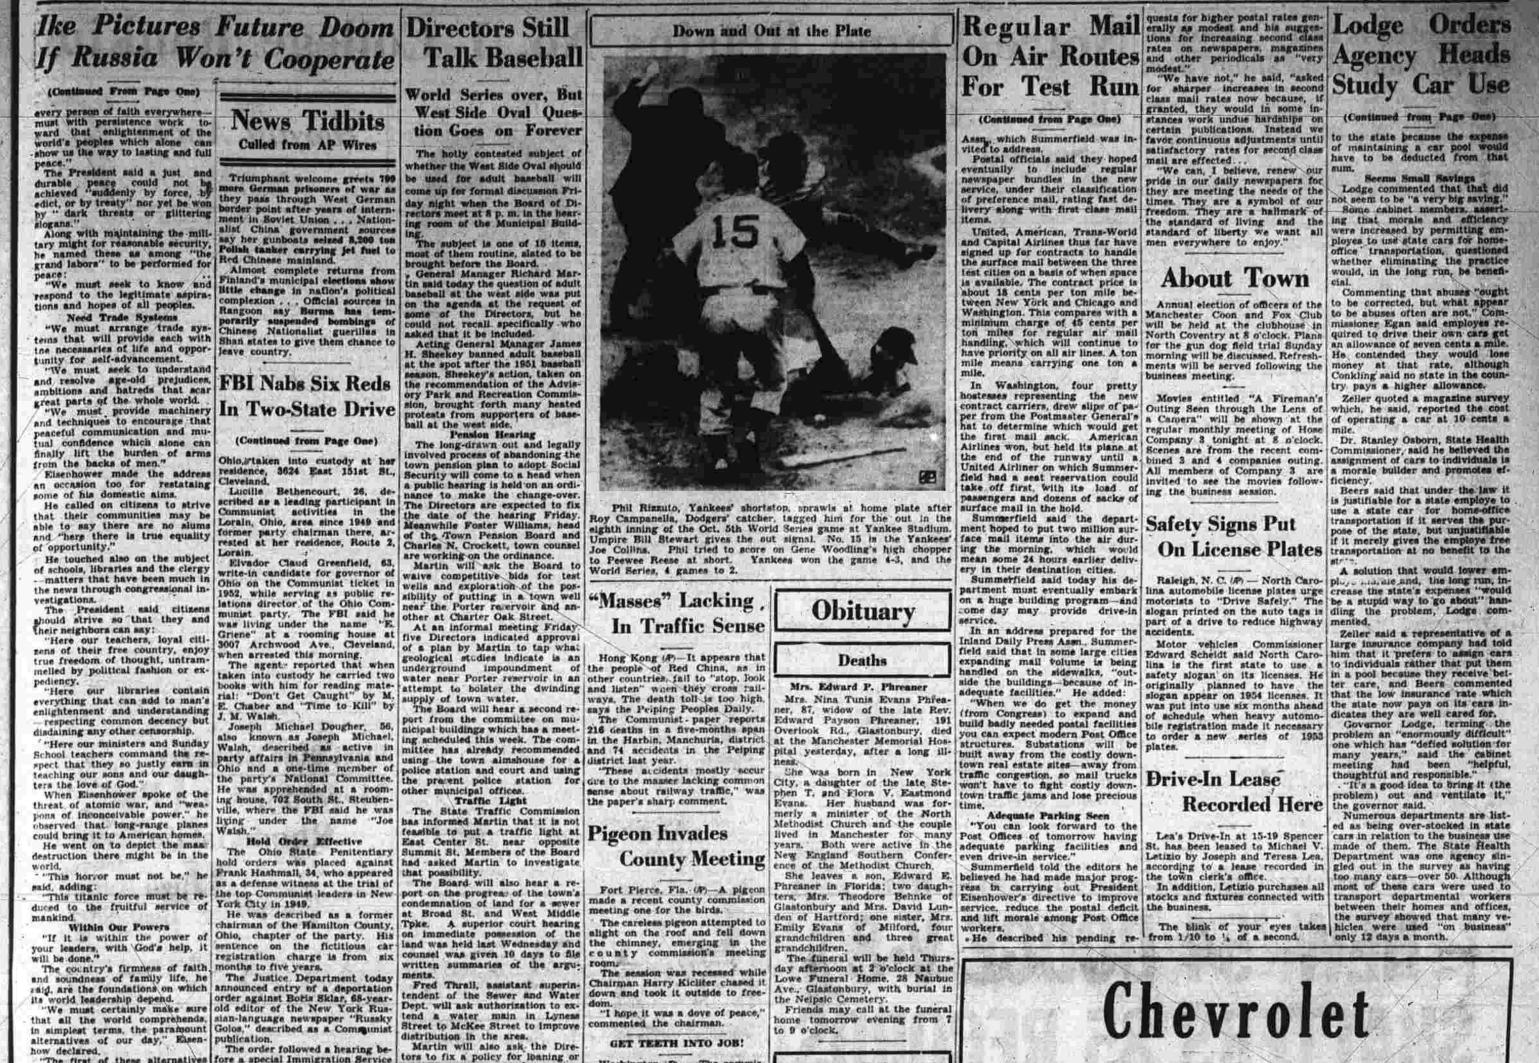

# AGE FOURTEEN

MANCHESTER EVENING HERALD, MANCHESTER, CONN., TUESDAY, OCTOBER 6, 1

Rizzuto) predicted to Casey Stengel) that I would break up

<section-header><section-header><section-header><text><text><text><text><text><text><text><text><text><text><text><text><text><text><text><text><text><text><text><text><text><text><text><text>

who threw home and Ford was an easy out. He could have walked home backwards after the catch and scored if he was in the game. home backwards after the catch and scorred if he was in the game. . Mickey Mantle twice went after 0 and 3 pitches, the first time in the third. . . The scorers and the writers disagreed again on a scoring play when Gil McDougald was given a base hit on this smash to Billy Cox. Cox did well to stop the ball. . . Ford nearly threw Hodges' roller away in the fourth. It was an easy play but a poor throw and only a great stretch by Collins asved an error. . . Gil-iam didn't take the bat off his