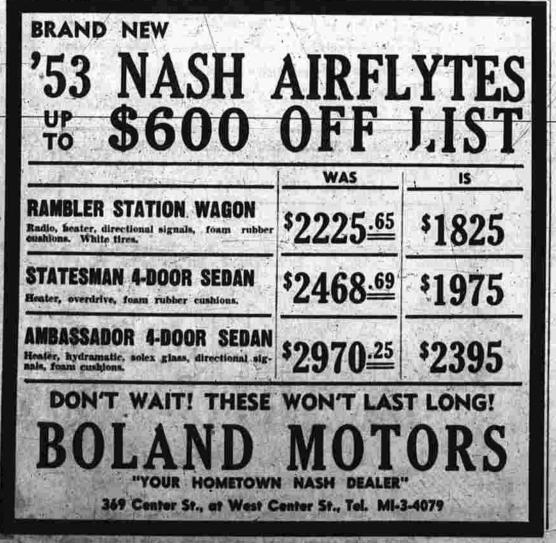

ndi-tures and \$12,750 for land and equipment expenditures, or a to-tal of \$1,003,104.50. John Moran presided at the meeting and Kerwin Ellioti, town clerk, read the warning, about 75 being present. It was voted to defer the acceptance of the re-ports of the town officers until the auditors completed their work, and report. Were the guardiant of the bud-the day afternoon of Selectmen of Ver-non will meet at their office in the Were the guardiant of the bud-the day afternoon of selectmen of Ver-non will meet at their office in the when the question of the bud-

said the budget had been set up and a social will follow the busi- treated for hysteria. After he calmaccording to state regulations ness session. which required the inclusion of The Maple Grove Ladies Bowl-the borrowed money.









# MANCHESTER EVENING HERALD, MANCHESTER, CONN., TUESDAY, OCTOBER 6, 1953

for the past 14 dent. Teaching staff includes, nursery years. Elected as Grand Jurors and constables were Charles Jurgelas.

John Prankus, Edward Blozie, all Democrats, Daniel Shea, Vinton Benjamin, and Edward Kasheta, all Republicans. Vernis Dellert and George Enes are the newly elected Republican and Democratic registrars of vot-ers remoctively ers, respectively. The Board of Education consist

FOR A GOOD BUY IN VENETIAN BLINDS Call Arrow Window Shade Comp 249 N. Main St. Manch Tel. MI-9-6047





# WHY SETTLE FOR LESS THAN **A FULLY AUTOMATIC TRANSMISSION?**

**"WIDE CHOICE OF MERCURYS** WITH MERC-O-MATIC **NO-SHIFT DRIVE!** 

> NOW AVAILABLE-**MMEDIATE DELIVERY!**

Now—the deal of the year for the proven V-8